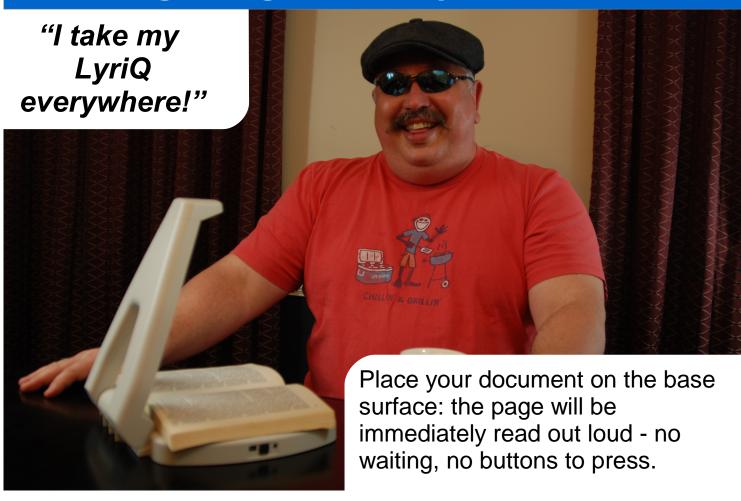

## LyriQ Advantages

- Easy to operate. Place a document and LyriQ will read it out loud – no buttons to press
- Lightning fast. LyriQ will start reading instantly
- Bluetooth enabled and Hearing Aids compatible
- Weighs only 3 lbs and folds flat
- 15 Hours battery life
- Optional wireless keypad for advanced functions